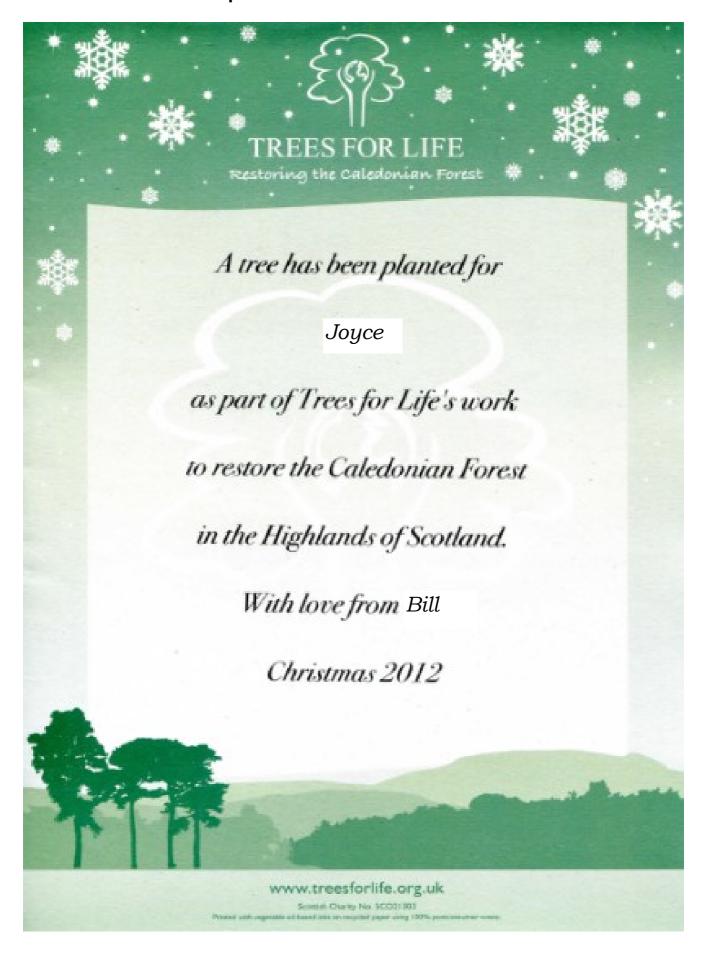

|
|                 |                                                                                                                                                                                                                                                          |

## Each tree planted in the National Forest is £25



More details at: http://www.nationalforest.org/sponsor/plantatree/

But we would really like you to order through the LiveSimply team so we make it a community effort as well as providing CAFOD with auditing information.

## Each tree planted in the Caledonian Forest is £15



## Each tree planted by the Woodland Trust is £15