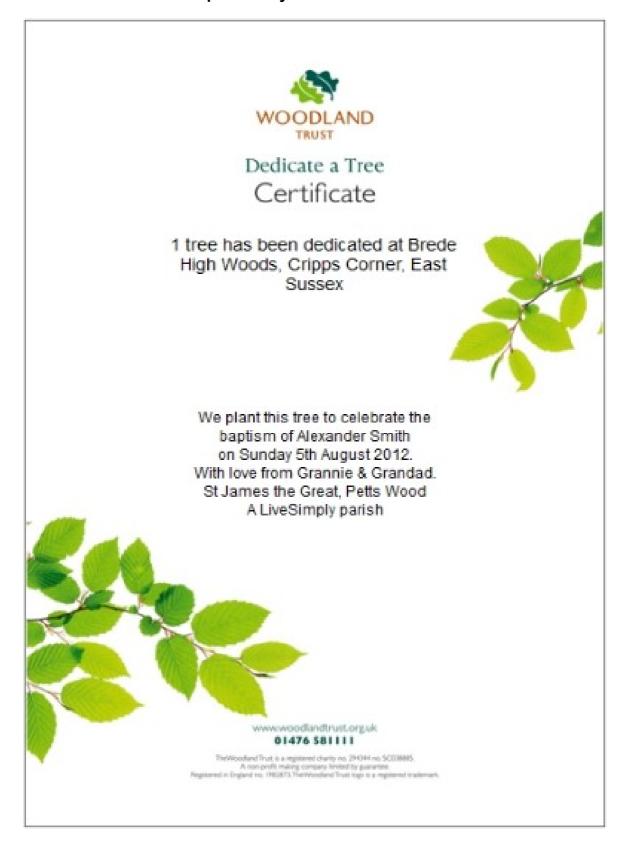

|
|                 |                                                                                                                                                                                                                                                          |

## Each tree planted in the National Forest is £25



More details at: http://www.nationalforest.org/sponsor/plantatree/

But we would really like you to order through the LiveSimply team so we make it a community effort as well as providing CAFOD with auditing information.

## Each tree planted in the Caledonian Forest is £15



## Each tree planted by the Woodland Trust is £15