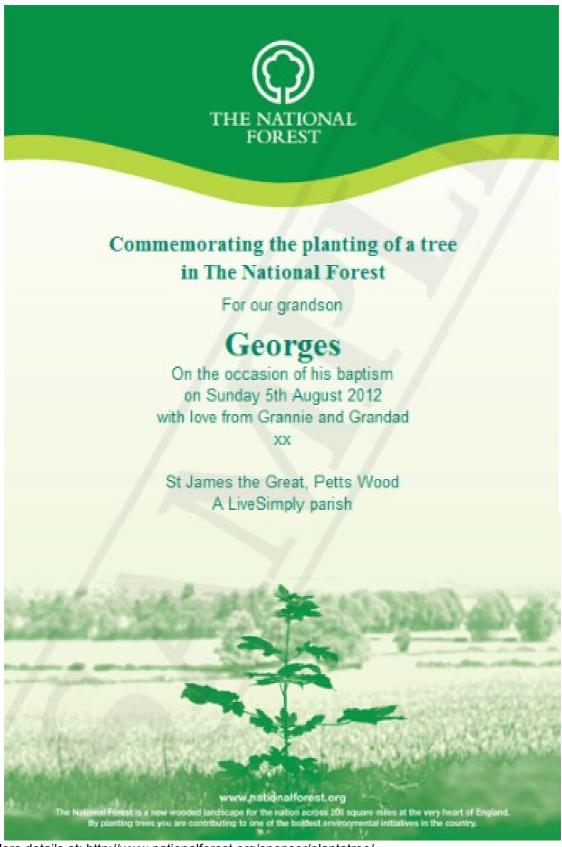

## Each tree planted in the National Forest is £25

More details at: http://www.nationalforest.org/sponsor/plantatree/

But we would really like you to order through the LiveSimply team so we make it a community effort as well as providing CAFOD with auditing information.